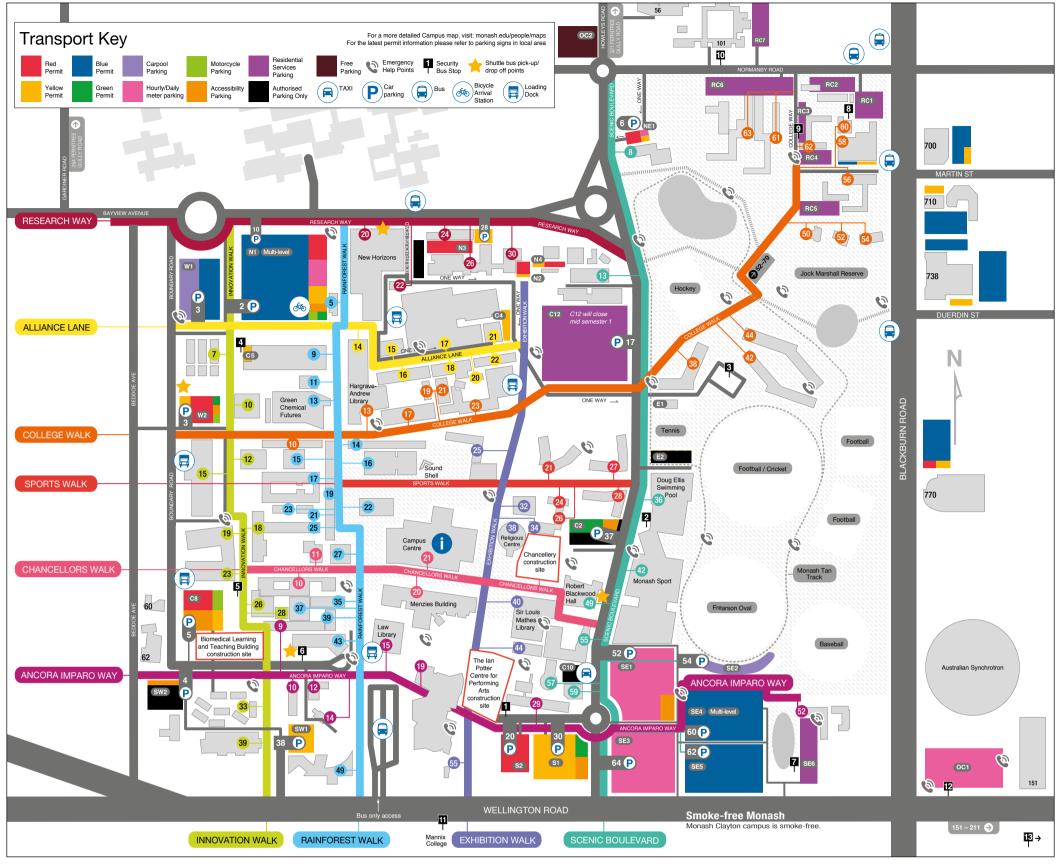

## Monash University Clayton campus

| Parking                               | Address                         |
|---------------------------------------|---------------------------------|
| North West Car Parks                  | Address                         |
| enter via Forster Road. Gardiner Road | d and Bayyiew Avenue            |
| North One Multi-level – Ground level  |                                 |
| Casual hourly/daily ticket parking    | \ /                             |
|                                       |                                 |
| North One Multi-level – Upper levels  |                                 |
| North Three (N3)                      | 28 Research Way                 |
| West One (W1)                         | 3 Alliance Lane                 |
| West Two (W2)                         | 3 College Walk                  |
| North Two (N2)                        | 30 Research Way                 |
| South West Car Parks                  |                                 |
| Central Eight (C8)                    | 5 Ancora Imparo Way             |
| South-west One (SW1)                  | 38 Innovation Walk              |
| South-west Two (SW2)                  | 4 Ancora Imparo Way             |
| North East Car Parks                  |                                 |
| enter via Howleys Road and Normant    | by Road                         |
| Central Five (C5)                     | 4 Innovation Walk               |
| Central Twelve (C12)                  | 17 Scenic Boulevard             |
| East One (E1)                         | Scenic Boulevard                |
| East Two (E2)                         | Scenic Boulevard                |
| North Four (N4)                       | 32 Research Way 🌑               |
| North-east One (NE1)                  | 6 Scenic Boulevard              |
| North-east Two (NE2)                  | Residential Carpark 6 📉         |
| North-east Three (NE3)                | Residential Carpark 7 🛚         |
| North-east Four (NE4)                 | Residential Carpark 3 🛚         |
| North-east Five (NE5)                 | Residential Carpark 1 🛚         |
| North-east Six (NE6)                  | Residential Carpark 2 N         |
| North-east Seven (NE7)                | Residential Carpark 4 N         |
| North-east Eight (NE8)                | Residential Carpark 5           |
| South East Car Parks                  | <u> </u>                        |
| enter via Wellington Road             |                                 |
| South Two (S2)                        | 20 Ancora Imparo Way            |
| Central Two (S2)                      | 37 Scenic Boulevard             |
| South One (S1)                        | 30 Ancora Imparo Way            |
| South-east One (SE1)                  | 52 Scenic Boulevard             |
| South-east Two (SE2)                  | 54 Scenic Boulevard             |
| South-east Three (SE3)                |                                 |
| Casual hourly/daily ticket parking    | 64 Scenic Boulevard             |
| South-east Four Multi-level (SE4)     | 60 Scenic Boulevard             |
| South-east Five (SE5)                 | 62 Scenic Boulevard             |
| South-east Six (SE6)                  | Residential Carpark 8 N         |
|                                       |                                 |
| Off-Campus Car Parks                  | Address                         |
| Off-campus One (OC1)                  | Wellington Road/ Blackburn Road |
| Off-campus Two (OC2)                  | Howleys Road/ Normanby Road     |
|                                       |                                 |

| Building/department name                   | Address              |
|--------------------------------------------|----------------------|
| Alexander Theatre                          | 48 Exhibition Walk   |
| Australian Pulp and Paper Institute        | 15 Alliance Lane 🜕   |
| Bicycle Arrival Station – James Gormley    | 5 Rainforest Walk    |
| Biochemistry Laboratories                  | 11 Chancellors Walk  |
| Biological Sciences                        | 25 Rainforest Walk   |
| Biological Sciences Lecture Theatres S7– S | 8 21 Rainforest Walk |
| Biology                                    | 18 Innovation Walk 🔵 |
| Boiler House                               | 22 Research Way      |
| Buildings and Property                     | 26 & 30 Research Way |
| Campus Centre                              | 21 Chancellors Walk  |
| Central Science Block                      | 19 Rainforest Walk   |
| Chancellery Building C                     | 34 Exhibition Walk   |
| Chancellery Building D                     | 26 Sports Walk 🔵     |
| Chancellery Building E                     | 24 Sports Walk 🔵     |
| Chemistry                                  | 17 Rainforest Walk   |
| Doug Ellis Swimming Pool                   | 36 Scenic Boulevard  |
| Education                                  | 19 Ancora Imparo Way |
| Earth, Atmosphere & Environment - see Ma   | thematics            |
| Engineering 31                             | 17 College Walk 🔍    |
| Engineering 33                             | 19 College Walk      |
| Engineering 35                             | 16 Alliance Lane     |
| Engineering 36                             | 18 Alliance Lane     |
| Engineering 36A                            | 20 Alliance Lane 🕒   |
| Engineering 37                             | 17 Alliance Lane 🕒   |
| Engineering 69                             | 22 Alliance Lane 🔸   |
| Engineering 72                             | 14 Alliance Lane 🕒   |
| Engineering Examination Halls, EH1 – EH4   | 23 College Walk 🛑    |
| Buildings and Property                     | 26 Research Way      |
| aculty of Information Technology           | 25 Exhibition Walk   |
| aculty of Medicine Offices                 | 43 Rainforest Walk   |
| Faculty Teaching – MBBS                    | 27 Rainforest Walk   |
| First Year Biology                         | 23 Rainforest Walk   |
| Green Chemical Futures                     | 13 Rainforest Walk   |
| Hargrave-Andrew Library                    | 13 College Walk      |
| nformation Services                        | 44 Exhibition Walk   |
| Japanese Studies Centre                    | 12 Ancora Imparo Way |
| Jock Marshall Reserve                      |                      |
| Environmental Laboratories                 | 52 College Walk 🔵    |
| John Monash Science School                 | 39 Innovation Walk   |
| Krongold Centre                            | 57 Scenic Boulevard  |
| _aw Building                               | 15 Ancora Imparo Way |
| _aw Library                                | 15 Ancora Imparo Way |
| _earning and Teaching building             | 19 Ancora Imparo Way |
|                                            |                      |
| Mathematics & Earth, Atmosphere            | • Date ( ) *** =     |
| and Environment                            | 9 Rainforest Walk    |
| Medicine A                                 | 37 Rainforest Walk   |
|                                            |                      |

| Medicine B                             | 39 Rainforest Walk    |
|----------------------------------------|-----------------------|
| Medicine C                             | 10 Chancellors Walk   |
| Medicine D                             | 35 Rainforest Walk    |
| Medicine E                             | 9 Ancora Imparo Way   |
| Medicine F                             | 26 Innovation Walk    |
| Medicine Teaching Services Unit        | 28 Innovation Walk    |
| Melbourne Centre for Nanofabrication   | 151 Wellington Road ● |
| Menzies Building                       | 20 Chancellors Walk   |
| Microbiology & Biological Sciences     | 12 Innovation Walk    |
| Monash Biomedical Imaging              | 770 Blackburn Road ●  |
| Monash Centre for Electron Microscopy  | 10 Innovation Walk    |
| Monash Children's Centre Co-op         | 62 Beddoe Avenue ●    |
| Monash Club                            | 32 Exhibition Walk    |
| Monash College                         | 49 Rainforest Walk    |
| Monash College Learning Village        | 33 Innovation Walk    |
| Monash Community Family Co-operative   | 56 Howleys Road ●     |
| Monash House                           | 14 Ancora Imparo Way  |
| Monash Injury Research Institute       | 21 Alliance Lane      |
| Monash Sport                           | 42 Scenic Boulevard   |
| Monash Sustainability Institute        | 8 Scenic Boulevard    |
| Monash University Business Park        | 680 Blackburn Road ●  |
| Monash University Business Park        | 710 Blackburn Road ●  |
| Monash University Business Park        | 700 Blackburn Road ●  |
| Monash University Business Park        | 738 Blackburn Road ●  |
| Monash-Oakleigh Legal Service          | 60 Beddoe Avenue ●    |
| New Horizons                           | 20 Research Way       |
| Old Science Laboratories               | 22 Rainforest Walk    |
| Performing Arts                        | 55 Scenic Boulevard   |
| Physics                                | 10 College Walk       |
| Plant Sciences Complex                 | 54 College Walk       |
| Religious Centre                       | 38 Exhibition Walk    |
| Robert Blackwood Hall                  | 49 Scenic Boulevard   |
| Science and IT                         | 14 Rainforest Walk    |
| Science Instrumentation and Technology |                       |
| Development Platform                   | 26 Research Way       |
| Science Portables                      | 7 Innovation Walk     |
| Security & Traffic                     | 59 Scenic Boulevard   |
| Sir Louis Matheson Library             | 40 Exhibition Walk    |
| Monash HR (incl. Staff Development)    | 211 Wellington Road ● |
| STRIP1 Monash Biotechnology            | 15 Innovation Walk    |
| STRIP2 School of Biomedical Sciences   | 19 Innovation Walk    |
| STRIP3 School of Biomedical Sciences   | 23 Innovation Walk    |
| Yarrawonga                             | 10 Ancora Imparo Way  |
| Maior lecture theatres                 | Address               |
| Central One Lecture Theatre            | 25 Exhibition Walk    |
| Engineering Lecture Theatres E1 – E6   | 21 College Walk       |
| Humanities Lecture Theatres H1 – H10   | 20 Chancellors Walk   |
| l aw Lecture Theatres L1 = 5, G20      | 15 Ancora Imparo Way  |

Law Lecture Theatres L1 – 5, G20

| Madiaina Lastura Theatre *44                               | 2E Deinfers -t Walls                        |
|------------------------------------------------------------|---------------------------------------------|
| Medicine Lecture Theatre M1 Medicine Lecture Theatres M2 – | 35 Rainforest Walk (M3 37 Rainforest Walk ( |
| Science Lecture Theatres (North)                           |                                             |
| Science Lecture Theatres (North)                           |                                             |
| Science Lecture Theatres (West),                           |                                             |
| S9 – S12, STI – 4, ST7                                     | <b>16</b> Rainforest Walk                   |
| Sir Alexander Stewart Theatre                              | 14 Alliance Lane                            |
| South One Lecture Theatre                                  | 43 Rainforest Walk                          |
|                                                            |                                             |
| Residences                                                 | Addres                                      |
| Briggs Hall                                                | 42 College Walk                             |
| Deakin Hall                                                | 56 College Way                              |
| Farrer Hall                                                | 62 College Way                              |
| Howitt Hall                                                | 60 College Way                              |
| Jackomos Hall                                              | 44 College Walk                             |
| Mannix College                                             | Wellington Road/Parker Street               |
| MRS Administration HOR                                     | 58 College Way                              |
| Holman Hall                                                | 27 Sports Walk                              |
| Campbell Hall                                              | 21 Sports Walk                              |
| Logan Hall                                                 | 28 Sports Walk                              |
| Turner Hall                                                | 38 College Walk                             |
| Normanby House                                             | 101 Normanby Road                           |
| Richardson Hall                                            | 63 College Way                              |
| Roberts Hall                                               | 61 College Way                              |
| South East Flats                                           | 52 Ancora Imparo Way                        |
| Loading docks                                              | Addres                                      |
| Boundary Road                                              | Boundary Road x College Wa                  |
| Boundary Road                                              | Rear of 23 Innovation Walk                  |
| Ancora Imparo Way                                          | Rear of 15 Ancora Imparo Way                |
| Exhibition Walk                                            | Exhibition Walk/ College Walk               |
| Boiler House Road                                          | Boiler House Roa                            |
| Public transport                                           | Addres                                      |
| Bus Interchange And                                        | cora Imparo Way/ Rainforest Walk 🌑          |
| Bus Stop                                                   | Research Way                                |
| Bus Stops                                                  | Blackburn Roa                               |
| Bicycle arrival stations                                   | Addres                                      |
| James Gormley                                              | 5 Rainforest Walk                           |
| Southern Bicycle Arrival Station                           | 55 Exhibition Walk                          |
| Taxis                                                      | Addres                                      |
| Taxi Rank                                                  | C10 car park at 59 Scenic Boulevar          |
| Share cars                                                 | Addres                                      |
|                                                            |                                             |
| Share cars<br>Flexicar Bays RC5                            | Addr<br>58 College W                        |